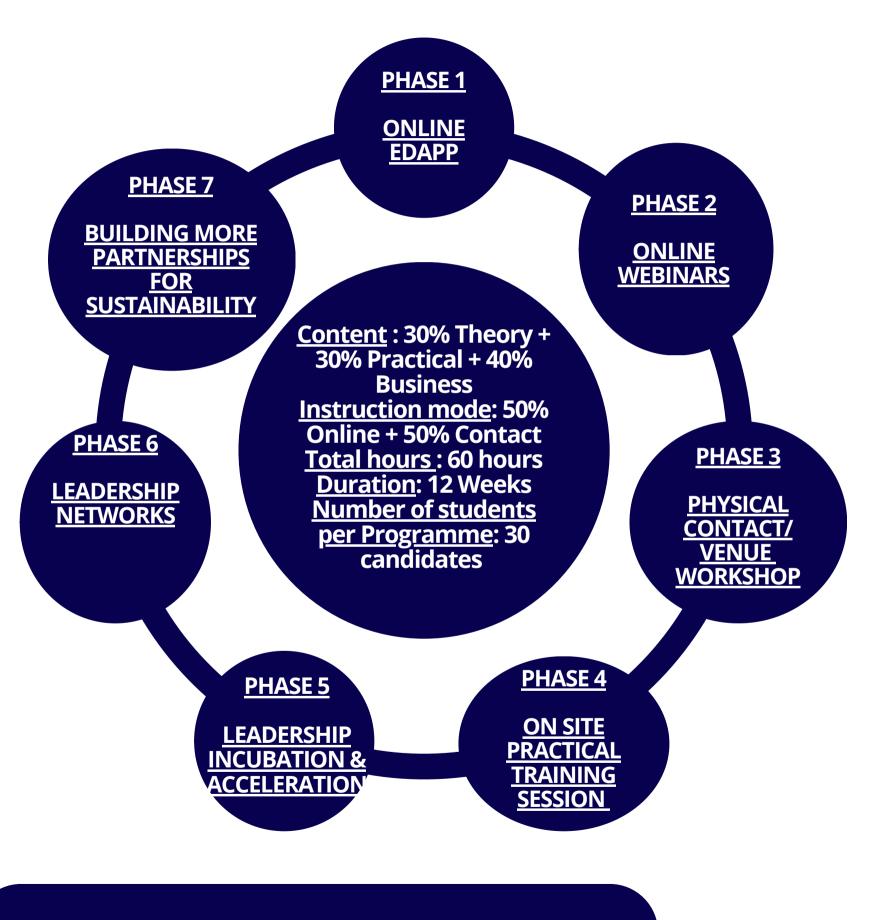

## LEAD LEGACY Leadership Programme

Module 1 The Art of **Dreaming Module 7** Thinking and Creating Legacies Module 2 Purpose and Gift Discovery Content: 30% Theory + **30% Practical + 40%** Leadership <u>Instruction mode</u>: 50% Online + 50% Contact <u>Total hours</u>: 60 hours <u>Duration</u>: 12 Weeks **Module 6** Module 3 Leadership Number of students Personal and <u>per Programme</u>: 30 candidates **Development Influence Module 5 Module 4** Dealing with Activating and the 5D'S **Demonstrating the** Contradiction Gift

## **LEAD LEGACY Programme Phases**

Think and reale

THABO MAHLOBO

NTHABISENG MAHLOBO